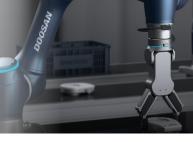

High-power H-SERIES The H-SERIES is the most powerful collaborative robot on the market! Its incredible payload of 25 kg and 6-axis torque sensor, along with its high performance from low electrical power, enable sophisticated and safe work