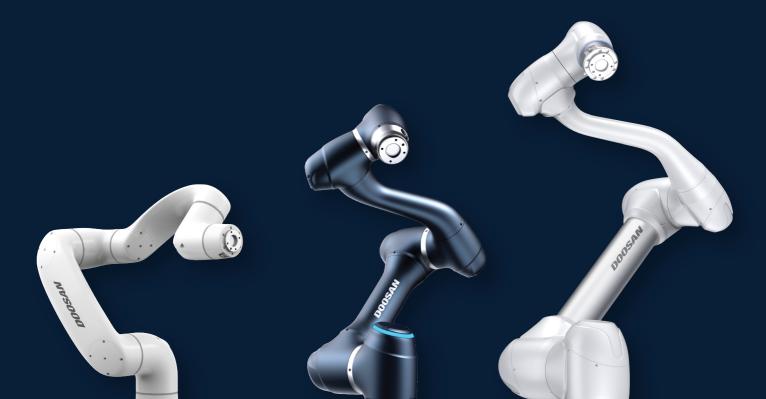

## The World's First Motion Platform Company

**Doosan Robotics** 

## 5 KG **30 KG**

Tips for reading Doosan robot model names

25 Payload(kg)

1.5 Reach(m)

Payload 15~30 kg

Payload 9~10 kg

5~6 kg

Payload